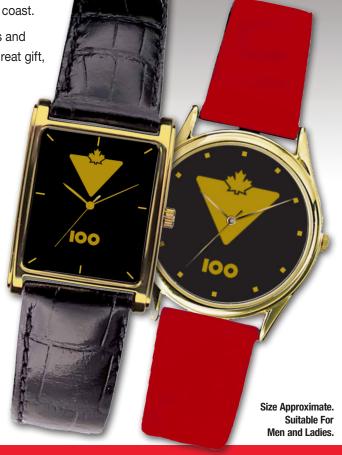

## The Canadian Tire 100th Anniversary **Commemorative Watch:**

- 24 Karat Raised Gold PlatingEngraved 100 th Anniversary Stainless Steel Caseback

- ck or Red Straps In Genuine Leather or Silicone
- lack Velveteen Collectors A Meaningful Gift For You Special Suppliers